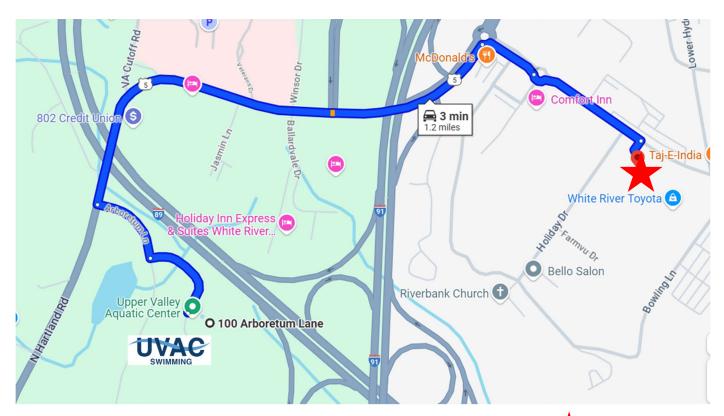

## DIRECTIONS TO UVAC FREE PARKING SHUTTLE LOT

Follow the **BLUE** line to and from the Free Parking **\( \pi \**Look for the UVAC Parking Signs

## COMING FROM: Ballardvale Dr Hotels or I-91 N Exit 11

- From Hotels Turn right onto US-5/N Hartland Rd go under Interstate
- From I-91N Exit 11 go right off the exit
- At the traffic circle, take the 1st exit on to Sykes Mountain Ave
- At the next traffic circle, continue straight to stay on Sykes Mountain Ave
- Turn right on to Holiday Dr Bank parking lot will be on the left

## END: Park BEHIND Mascoma Bank (3 min, 1.2 miles from UVAC) 243 Sykes Mountain Ave, White River Junction, VT Parking lot is behind the building off of Holiday Dr.

**Free Shuttle Bus** starts one hour before morning warm-ups and runs for up to one hour after the end of the afternoon session.